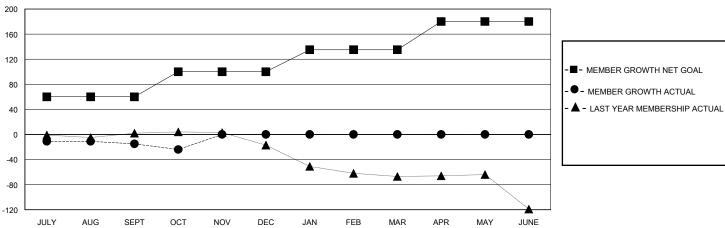

## District 18 I

GMT: LOCATION GEORGIA GMT CA

|               | Club          | s           |               | Members RESULTS FOR 2023-2024 |                        |                         |                                                    |  |
|---------------|---------------|-------------|---------------|-------------------------------|------------------------|-------------------------|----------------------------------------------------|--|
|               | RESULTS FOR   | R 2023-2024 |               |                               |                        |                         |                                                    |  |
| QUARTER       | NEW CLUB GOAL | NEW CLUBS   | DROPPED CLUBS | QUARTER MEME                  | BER GROWTH NET<br>GOAL | MEMBER GROWTH<br>ACTUAL | DROPPED<br>MEMBERS ACTUAL<br>(including transfers) |  |
| JULY/AUG/SEPT | 0             | 0           | 1             | JULY/AUG/SEPT                 | 60                     | 48                      | 53                                                 |  |
| OCT/NOV/DEC   | 0             | 0           | 0             | OCT/NOV/DEC                   | 40                     | 14                      | 21                                                 |  |
| JAN/FEB/MAR   | 1             | 0           | 0             | JAN/FEB/MAR                   | 35                     | 0                       | 0                                                  |  |
| APR/MAY/JUNE  | 1             | 0           | 0             | APR/MAY/JUNE                  | 45                     | 0                       | 0                                                  |  |

## GOALS AND ACTUAL MEMBERS CUMULATIVE

| DROPPED CLUBS: 1           |    | 23 CLUBS OF 51 ADDED 1 OR MORE<br>NEW MEMBERS | GENDER DISTRIBUTION  MALE 574 (57.98%) |              |     |
|----------------------------|----|-----------------------------------------------|----------------------------------------|--------------|-----|
| DROPPED MEMBERS            |    |                                               | FEMALE                                 | 415 (41.92%) |     |
| DECEASED                   | 10 | CLICK HERE FOR CUMULATIVE                     | TOTAL FAMILY UNIT MEMBERS              |              | 224 |
| CLUB CANCELLED 10 OTHER 54 |    | MEMBERSHIP DATA                               | FAMILY MEMBERS PAYING HALF             |              | 116 |
|                            |    |                                               |                                        |              | 116 |
| TOTAL                      | 74 |                                               | 3020                                   |              |     |